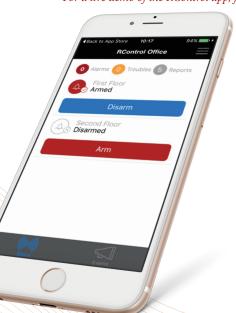

#### **Smart Features:**

- · Mobile application for Android, iPhone
- Remote arming and disarming via a smartphone
- Multiple options for real-time user notifications
- · View event logs back in time
- Bypassing of zones
- Custom labeling of partitions, zones and users
- · Custom branding with company logo
- IFTTT compatibility with services and devices like Amazon Alexa, Google Nest, Philips Hue, etc.
- Visual verification through third party IP cameras snap shots or short videos of alarm events

For a live demo of the RControl app, follow the links:

... install and enter: Username: rcdemo Password: rcdemo

GET IT ON COORIE POLA

Available on iTunes